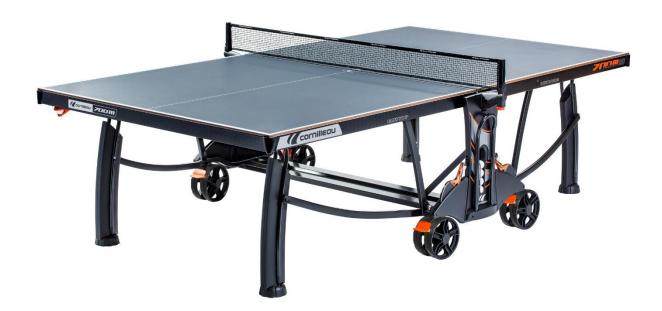

OUTDOOR RESIN LAMINATE

USES

Norme EN 14468-1 (classe C)

|                                          | OUTDOOR                                              |
|------------------------------------------|------------------------------------------------------|
| REFERENCE                                |                                                      |
| Models                                   | 700 M Crossover                                      |
| Colours of tops                          | Grey 157 607                                         |
| Use                                      | Outdoor                                              |
| PLAYING QUALITY                          |                                                      |
| Thickness table top                      | 9 mm                                                 |
| Coating                                  | MATTOP                                               |
| Adjustable net                           | Tension - Height                                     |
| TABLETOP DURABILITY                      |                                                      |
| Playing surface                          | Resin laminate Ultra-durable                         |
| Frame surface                            | Aluzinc Outdoor Ultra-durable                        |
| SAFETY                                   |                                                      |
| Compact Technology                       | Yes                                                  |
| Locking sytem                            | DSI                                                  |
| Locking points                           | 16 points                                            |
| STABILITY - ROBUTNESS                    |                                                      |
| Frame height                             | 60 mm                                                |
| Leg dimensions                           | 120 x 60 mm                                          |
| Leg type                                 | Arched                                               |
| Adjustable leg pad                       | Ø 120 mm                                             |
| Wheels type                              | Special Outdoor (Double wheels Oversize XXL)         |
| Brakes                                   | 4                                                    |
| EQUIPMENT – ERGONOMICS - MANOEUVRABILITY |                                                      |
| Wheels (thickness x diameter)            | 38 mm x 200 mm                                       |
| Racket storage                           | 4                                                    |
| Ball storage                             | Yes                                                  |
| Wheelchair play                          | Yes                                                  |
| Net type                                 | Retractable                                          |
| POIDS - DIMENSIONS                       |                                                      |
| Table weight                             | 98 kg                                                |
| Packaged weight                          | 111 kg                                               |
| Playing dimensions                       | 2740 x 1525 x 760 mm                                 |
| GUARANTEE                                |                                                      |
| Pieces Guarantee                         | 10 years with exceptions (wheels, net and net posts) |
| Playing surface Guarantee                | 10 years                                             |
| Approval                                 | FFTT LEISURE (HIGH QUALITY)                          |
| Category (European Standards)            | EN 14468-1 – CLASSE C                                |