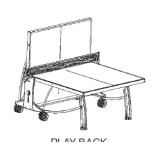

OUTDOOR RESIN LAMINATE

USES

Norme EN 14468-1 (classe C)

|                                          | OUTDOOR                                              |
|------------------------------------------|------------------------------------------------------|
| REFERENCE                                |                                                      |
| Models                                   | 700 M Crossover                                      |
| Colours of tops                          | Grey 157 607                                         |
| Use                                      | Outdoor                                              |
| PLAYING QUALITY                          |                                                      |
| Thickness table top                      | 9 mm                                                 |
| Coating                                  | MATTOP                                               |
| Adjustable net                           | Tension - Height                                     |
| TABLETOP DURABILITY                      |                                                      |
| Playing surface                          | Resin laminate Ultra-durable                         |
| Frame surface                            | Aluzinc Outdoor Ultra-durable                        |
| SAFETY                                   |                                                      |
| Compact Technology                       | Yes                                                  |
| Locking sytem                            | DSI                                                  |
| Locking points                           | 16 points                                            |
| STABILITY - ROBUTNESS                    |                                                      |
| Frame height                             | 60 mm                                                |
| Leg dimensions                           | 120 x 60 mm                                          |
| Leg type                                 | Arched                                               |
| Adjustable leg pad                       | Ø 120 mm                                             |
| Wheels type                              | Special Outdoor (Double wheels Oversize XXL)         |
| Brakes                                   | 4                                                    |
| EQUIPMENT – ERGONOMICS - MANOEUVRABILITY |                                                      |
| Wheels (thickness x diameter)            | 38 mm x 200 mm                                       |
| Racket storage                           | 4                                                    |
| Ball storage                             | Yes                                                  |
| Wheelchair play                          | Yes                                                  |
| Net type                                 | Retractable                                          |
| POIDS - DIMENSIONS                       |                                                      |
| Table weight                             | 98 kg                                                |
| Packaged weight                          | 111 kg                                               |
| Playing dimensions                       | 2740 x 1525 x 760 mm                                 |
| GUARANTEE                                |                                                      |
| Pieces Guarantee                         | 10 years with exceptions (wheels, net and net posts) |
| Playing surface Guarantee                | 10 years                                             |
| Approval                                 | FFTT LEISURE (HIGH QUALITY)                          |
| Category (European Standards)            | EN 14468-1 – CLASSE C                                |