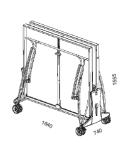

OUTDOOR RESIN LAMINATE

USES

Norme EN 14468-1 (classe C)

|                                          | OUTDOOR                                              |
|------------------------------------------|------------------------------------------------------|
| REFERENCE                                |                                                      |
| Models                                   | 700 M Crossover                                      |
| Colours of tops                          | Grey 157 607                                         |
| Use                                      | Outdoor                                              |
| PLAYING QUALITY                          |                                                      |
| Thickness table top                      | 9 mm                                                 |
| Coating                                  | MATTOP                                               |
| Adjustable net                           | Tension - Height                                     |
| TABLETOP DURABILITY                      |                                                      |
| Playing surface                          | Resin laminate Ultra-durable                         |
| Frame surface                            | Aluzinc Outdoor Ultra-durable                        |
| SAFETY                                   |                                                      |
| Compact Technology                       | Yes                                                  |
| Locking sytem                            | DSI                                                  |
| Locking points                           | 16 points                                            |
| STABILITY - ROBUTNESS                    |                                                      |
| Frame height                             | 60 mm                                                |
| Leg dimensions                           | 120 x 60 mm                                          |
| Leg type                                 | Arched                                               |
| Adjustable leg pad                       | Ø 120 mm                                             |
| Wheels type                              | Special Outdoor (Double wheels Oversize XXL)         |
| Brakes                                   | 4                                                    |
| EQUIPMENT – ERGONOMICS - MANOEUVRABILITY |                                                      |
| Wheels (thickness x diameter)            | 38 mm x 200 mm                                       |
| Racket storage                           | 4                                                    |
| Ball storage                             | Yes                                                  |
| Wheelchair play                          | Yes                                                  |
| Net type                                 | Retractable                                          |
| POIDS - DIMENSIONS                       |                                                      |
| Table weight                             | 98 kg                                                |
| Packaged weight                          | 111 kg                                               |
| Playing dimensions                       | 2740 x 1525 x 760 mm                                 |
| GUARANTEE                                |                                                      |
| Pieces Guarantee                         | 10 years with exceptions (wheels, net and net posts) |
| Playing surface Guarantee                | 10 years                                             |
| Approval                                 | FFTT LEISURE (HIGH QUALITY)                          |
| Category (European Standards)            | EN 14468-1 – CLASSE C                                |