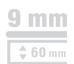

OUTDOOR RESIN LAMINATE

USES

Norme EN 14468-1 (classe C)

|                                          | OUTDOOR                                              |
|------------------------------------------|------------------------------------------------------|
| REFERENCE                                |                                                      |
| Models                                   | 700 M Crossover                                      |
| Colours of tops                          | Grey 157 607                                         |
| Use                                      | Outdoor                                              |
| PLAYING QUALITY                          |                                                      |
| Thickness table top                      | 9 mm                                                 |
| Coating                                  | MATTOP                                               |
| Adjustable net                           | Tension - Height                                     |
| TABLETOP DURABILITY                      |                                                      |
| Playing surface                          | Resin laminate Ultra-durable                         |
| Frame surface                            | Aluzinc Outdoor Ultra-durable                        |
| SAFETY                                   |                                                      |
| Compact Technology                       | Yes                                                  |
| Locking sytem                            | DSI                                                  |
| Locking points                           | 16 points                                            |
| STABILITY - ROBUTNESS                    |                                                      |
| Frame height                             | 60 mm                                                |
| Leg dimensions                           | 120 x 60 mm                                          |
| Leg type                                 | Arched                                               |
| Adjustable leg pad                       | Ø 120 mm                                             |
| Wheels type                              | Special Outdoor (Double wheels Oversize XXL)         |
| Brakes                                   | 4                                                    |
| EQUIPMENT – ERGONOMICS - MANOEUVRABILITY |                                                      |
| Wheels (thickness x diameter)            | 38 mm x 200 mm                                       |
| Racket storage                           | 4                                                    |
| Ball storage                             | Yes                                                  |
| Wheelchair play                          | Yes                                                  |
| Net type                                 | Retractable                                          |
| POIDS - DIMENSIONS                       |                                                      |
| Table weight                             | 98 kg                                                |
| Packaged weight                          | 111 kg                                               |
| Playing dimensions                       | 2740 x 1525 x 760 mm                                 |
| GUARANTEE                                |                                                      |
| Pieces Guarantee                         | 10 years with exceptions (wheels, net and net posts) |
| Playing surface Guarantee                | 10 years                                             |
| Approval                                 | FFTT LEISURE (HIGH QUALITY)                          |
| Category (European Standards)            | EN 14468-1 – CLASSE C                                |